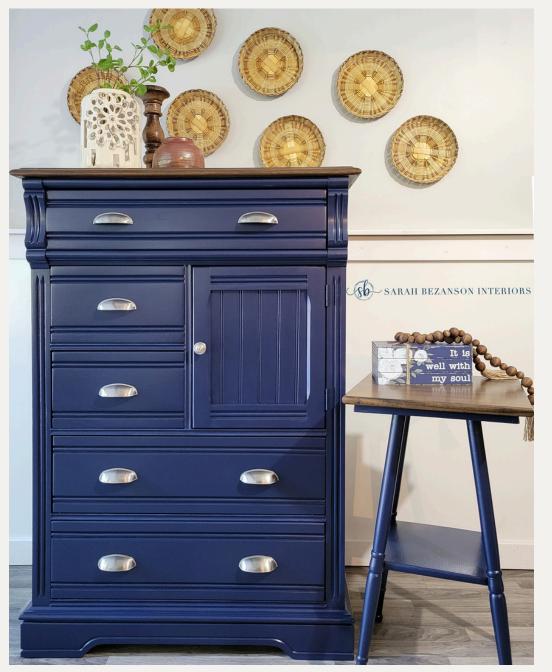

#### TIMELESS NEUTRALS

Though rich in color, navy acts as a neutral because of its versatility. It pairs beautifully with wood tones, metals, and soft neutrals.

Benjamin Moore: Old Navy