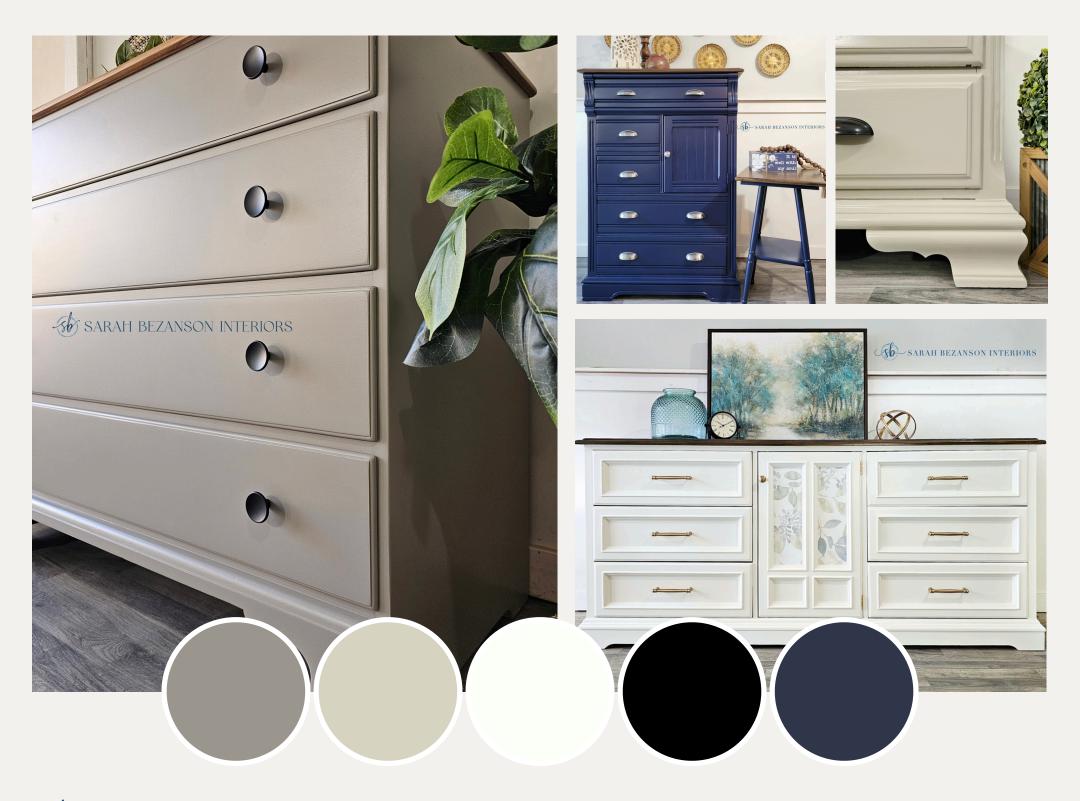

### TIMELESS NEUTRALS

#### TIMELESS NEUTRALS

This warm greige balances taupe and gray tones, making it a versatile neutral. Perfect for adding depth without feeling too dark.

Benjamin Moore: Graystone

### TIMELESS NEUTRALS

A soft, creamy white, this earthy neutral pairs effortlessly with wood tones and other natural textures.

Benjamin Moore: Natural Elements

### TIMELESS NEUTRALS

White is the ultimate neutral - it reflects light, making spaces feel airy and fresh. A perfect backdrop for any color scheme.

Benjamin Moore: White Dove

#### TIMELESS NEUTRALS

Bold yet timeless, black acts as a grounding neutral. It pairs well with any color, adding sophistication and contrast to a space.

Benjamin Moore: Black

#### TIMELESS NEUTRALS

Though rich in color, navy acts as a neutral because of its versatility. It pairs beautifully with wood tones, metals, and soft neutrals.

Benjamin Moore: Old Navy