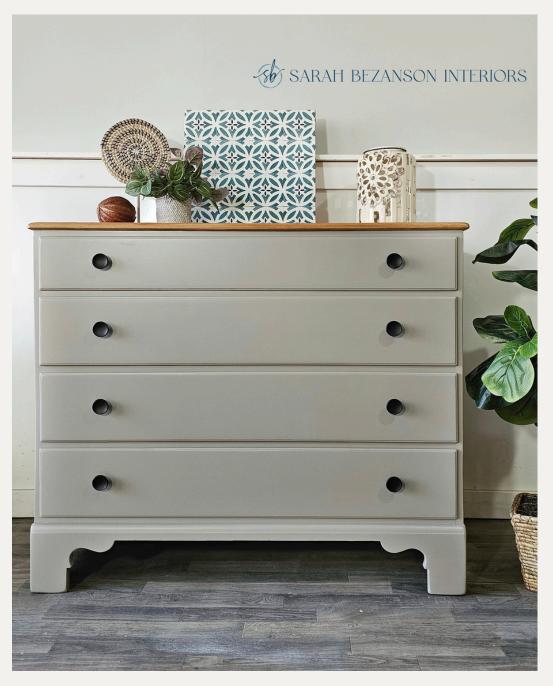

#### TIMELESS NEUTRALS

This warm greige balances taupe and gray tones, making it a versatile neutral. Perfect for adding depth without feeling too dark.

Benjamin Moore: Graystone