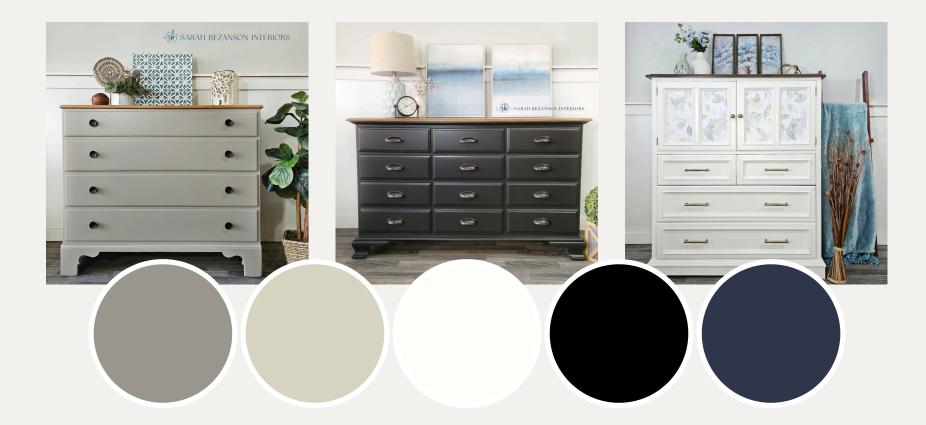

#### TIMELESS NEUTRALS

This warm greige balances taupe and gray tones, making it a versatile neutral. Perfect for adding depth without feeling too dark.

Benjamin Moore: Graystone

### TIMELESS NEUTRALS

A soft, creamy white, this earthy neutral pairs effortlessly with wood tones and other natural textures.

Benjamin Moore: Natural Elements

### TIMELESS NEUTRALS

White is the ultimate neutral - it reflects light, making spaces feel airy and fresh. A perfect backdrop for any color scheme.

Benjamin Moore: White Dove

#### TIMELESS NEUTRALS

Bold yet timeless, black acts as a grounding neutral. It pairs well with any color, adding sophistication and contrast to a space.

Benjamin Moore: Black

#### TIMELESS NEUTRALS

Though rich in color, navy acts as a neutral because of its versatility. It pairs beautifully with wood tones, metals, and soft neutrals.

Benjamin Moore: Old Navy