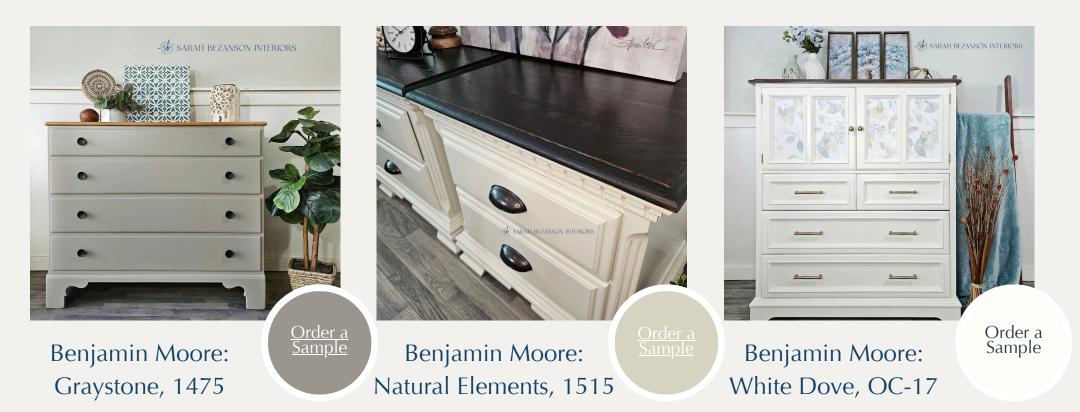

#### TIMELESS NEUTRALS

This warm greige balances taupe and gray tones, making it a versatile neutral. Perfect for adding depth without feeling too dark.

Benjamin Moore: Graystone

### TIMELESS NEUTRALS

A soft, creamy white, this earthy neutral pairs effortlessly with wood tones and other natural textures.

Benjamin Moore: Natural Elements

### TIMELESS NEUTRALS

White is the ultimate neutral - it reflects light, making spaces feel airy and fresh. A perfect backdrop for any color scheme.

Benjamin Moore: White Dove