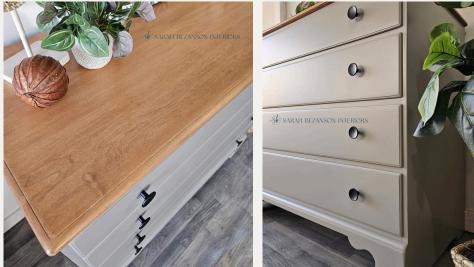

#### TIMELESS NEUTRALS

This warm greige balances taupe and gray tones, making it a versatile neutral. Perfect for adding depth without feeling too dark.

Benjamin Moore: Graystone