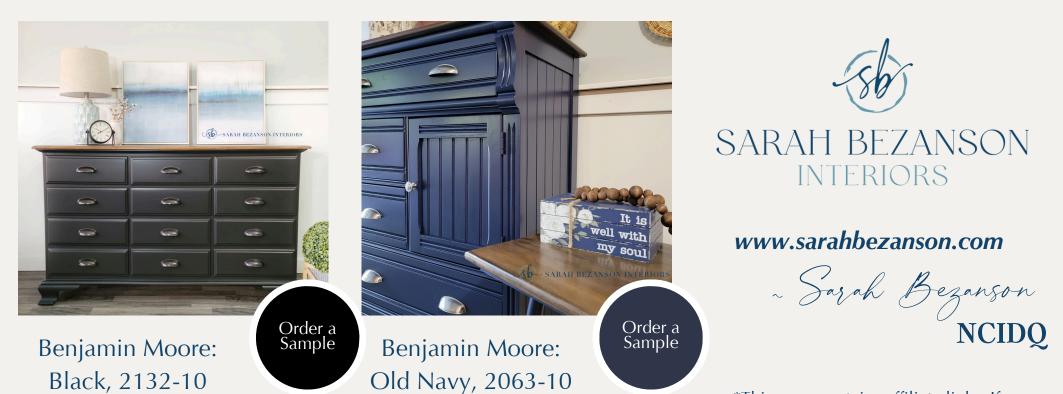

#### TIMELESS NEUTRALS

Bold yet timeless, black acts as a grounding neutral. It pairs well with any color, adding sophistication and contrast to a space.

Benjamin Moore: Black

#### TIMELESS NEUTRALS

Though rich in color, navy acts as a neutral because of its versatility. It pairs beautifully with wood tones, metals, and soft neutrals.

Benjamin Moore: Old Navy