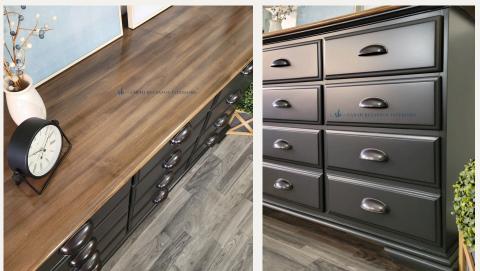

#### TIMELESS NEUTRALS

Bold yet timeless, black acts as a grounding neutral. It pairs well with any color, adding sophistication and contrast to a space.

Benjamin Moore: Black