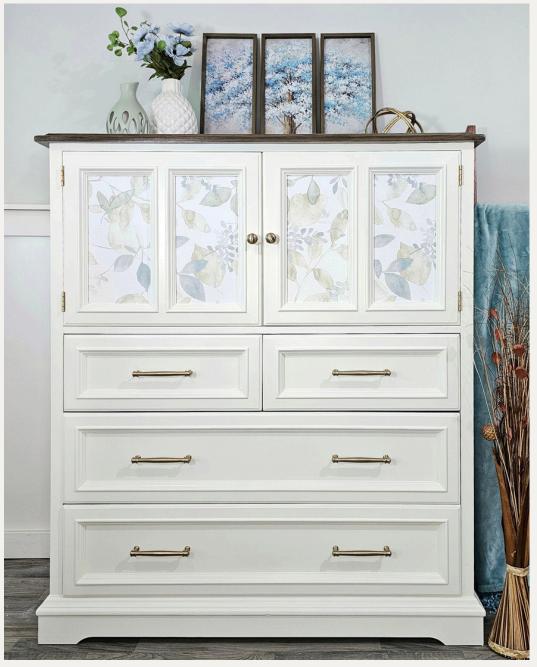

### TIMELESS NEUTRALS

A soft, creamy white, this earthy neutral pairs effortlessly with wood tones and other natural textures.

Benjamin Moore: Natural Elements

### TIMELESS NEUTRALS

White is the ultimate neutral - it reflects light, making spaces feel airy and fresh. A perfect backdrop for any color scheme.

Benjamin Moore: White Dove