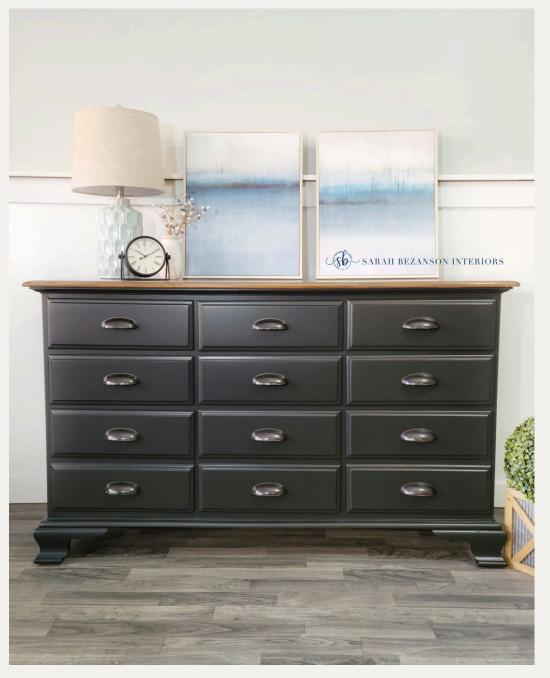

#### TIMELESS NEUTRALS

Bold yet timeless, black acts as a grounding neutral. It pairs well with any color, adding sophistication and contrast to a space.

Benjamin Moore: Black