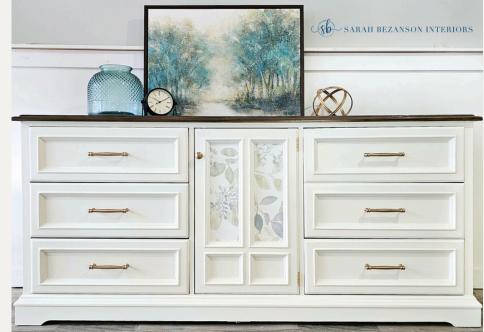

### TIMELESS NEUTRALS

White is the ultimate neutral - it reflects light, making spaces feel airy and fresh. A perfect backdrop for any color scheme.

Benjamin Moore: White Dove