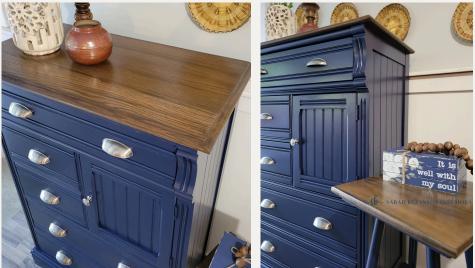

#### TIMELESS NEUTRALS

Though rich in color, navy acts as a neutral because of its versatility. It pairs beautifully with wood tones, metals, and soft neutrals.

Benjamin Moore: Old Navy